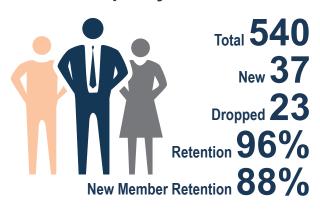

# Phamber 2022 ANNUAL REPORT

## **Membership - By The Numbers**





## By Location

ANNA 20

BOTKINS 16 FT. LORAMIE 25

JACKSON CENTER 12

RUSSIA 10 SIDNEY 378

OTHER **79** 

### **Member Services**

\$165,611 WORKERS COMP GROUP/RETROSPECTIVE RATING SAVINGS

32,002 WEBSITE SESSIONS

530 SPECIAL INTEREST COUNCIL PARTICIPANTS AND FOLLOWERS

51,536
WEBSITE PAGE VIEWS

9 RIBBON CUTTING GROUNDBREAKING EVENTS

1,491

11 BUSINESS NETWORKING EVENTS

EMPLOYEE 5
DEVELOPMENT 5
SEMINARS

\$108,590 ANNUAL GIFT CERTIFICATE SALES

#### **Chamber Foundation**

20 EDUCATION GRANTS FUNDED



AMOUNT OF GRANTS FUNDED \$20,856

## Visitors Bureau

38,838 WEBSITE SESSIONS

2,480 L

52,570 WEBSITE PAGE VIEWS

95,025
FACEBOOK IMPRESSIONS

Placemaking ExperienceSidney.com

4,561
WEBSITE SESSIONS



6,193
FACEBOOK CLICKS
674,841
FACEBOOK IMPRESSIONS