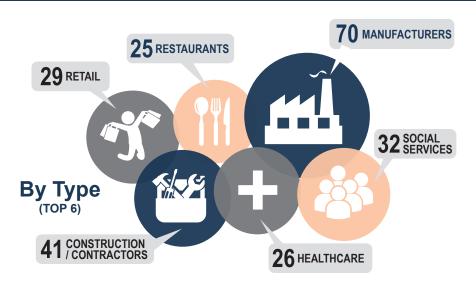

# Phamber 2022 ANNUAL REPORT

## **Membership - By The Numbers**





## By Location

ANNA 20

BOTKINS 16 FT. LORAMIE 25

JACKSON CENTER 12

RUSSIA 10 SIDNEY 378

OTHER **79** 

### **Member Services**

\$165,611 WORKERS COMP GROUP/RETROSPECTIVE RATING SAVINGS

32,002 WEBSITE SESSIONS

530 SPECIAL INTEREST COUNCIL PARTICIPANTS AND FOLLOWERS

51,536
WEBSITE PAGE VIEWS

9 RIBBON CUTTING GROUNDBREAKING EVENTS

1,491

11 BUSINESS NETWORKING EVENTS

EMPLOYEE 5
DEVELOPMENT 5
SEMINARS

\$108,590 ANNUAL GIFT CERTIFICATE SALES

#### **Chamber Foundation**

20 EDUCATION GRANTS FUNDED



AMOUNT OF GRANTS FUNDED \$20,856

## Visitors Bureau

38,838 WEBSITE SESSIONS

2,480 L

52,570 WEBSITE PAGE VIEWS

95,025
FACEBOOK IMPRESSIONS

Placemaking ExperienceSidney.com

4,561
WEBSITE SESSIONS



6,193
FACEBOOK CLICKS
674,841
FACEBOOK IMPRESSIONS