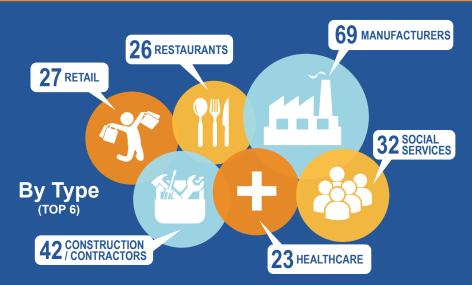

# Legislander 2021 ANNUAL REPORT

## **Membership - By The Numbers**





# **By Location**

ANNA 19 BOTKINS 16 FT. LORAMIE 24

JACKSON CENTER 12

RUSSIA 10 SIDNEY 371

OTHER **73** 

#### **Member Services**

\$180,418
WORKERS COMP
GROUP/RETROSPECTIVE
RATING SAVINGS

25,199 website sessions

| 41,262 | WEBSITE PAGE VIEWS

12 RIBBON CUTTING GROUNDBREAKING EVENTS

**COUNCIL PARTICIPANTS** 

AND FOLLOWERS

10 BUSINESS NETWORKING EVENTS

1,357 ₺

EMAIL 29%

\$133,240 CERTIFICATE ANNUAL GIFT SALES

#### **Chamber Foundation**

13EDUCATION GRANTS FUNDED



AMOUNT OF GRANTS FUNDED \$13,620

### **Visitors Bureau**

58,819 WEBSITE PAGE VIEWS

2,203 

FACEBOOK FOLLOWERS

43,801 WEBSITE SESSIONS

117,086 FACEBOOK IMPRESSIONS

Placemaking ExperienceSidney.com

PRODUCED 3,437 WEBSITE SESSIONS SESSIONS TESTIMONIAL VIDEOS FACEBOOK IMPRESSIONS