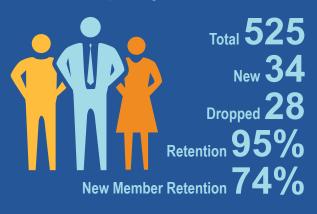

# Legislander 2021 ANNUAL REPORT

## **Membership - By The Numbers**





# **By Location**

ANNA 19 BOTKINS 16 FT. LORAMIE 24

JACKSON CENTER 12

RUSSIA 10 SIDNEY 371

OTHER **73** 

#### **Member Services**

\$180,418
WORKERS COMP
GROUP/RETROSPECTIVE
RATING SAVINGS

25,199 website sessions

| 41,262 | WEBSITE PAGE VIEWS

12 RIBBON CUTTING GROUNDBREAKING EVENTS

**COUNCIL PARTICIPANTS** 

AND FOLLOWERS

10 BUSINESS NETWORKING EVENTS

1,357 ₺

EMAIL 29%

\$133,240 CERTIFICATE ANNUAL GIFT SALES

#### **Chamber Foundation**

13EDUCATION GRANTS FUNDED



AMOUNT OF GRANTS FUNDED \$13,620

### **Visitors Bureau**

58,819 WEBSITE PAGE VIEWS

2,203 

FACEBOOK FOLLOWERS

43,801 WEBSITE SESSIONS

117,086 FACEBOOK IMPRESSIONS

Placemaking ExperienceSidney.com

PRODUCED 3,437 WEBSITE SESSIONS SESSIONS TESTIMONIAL VIDEOS FACEBOOK IMPRESSIONS