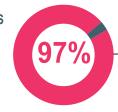

## **Key Member Survey Results**

OF MEMBERS FEEL THE CHAMBER IS MEETING OR EXCEEDING ITS MISSION

OF MEMBERS ARE SATISFIED OR VERY SATISFIED WITH THEIR MEMBERSHIP