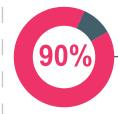

## **Key Member Survey Results**

OF MEMBERS FEEL THE CHAMBER IS MEETING OR EXCEEDING ITS MISSION

OF MEMBERS ARE SATISFIED OR VERY SATISFIED WITH THEIR MEMBERSHIP