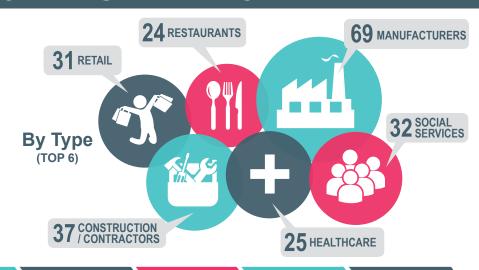

# 2018 ANNUAL REPORT

By Location

ANNA 16

BOTKINS 16

FT. LORAMIE 22

JACKSON CENTER 13

RUSSIA 13 SIDNEY 365

OTHER **75** 